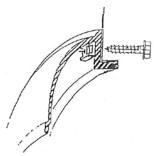

WITH THE EXTENSION SERVING AS A TEMPLATE, MARK THE LOCATION OF THE ATTACHING HOLES ONTO THE FENDER.

DRILL A 7/32" HOLE AT EACH OF THE SEVEN (7) MOUNTING LOCATIONS.

FASTEN WITH THE SCREWS AND PLASTIC NUTS PROVIDED. THE WASHER HEAD SCREWS SHOULD BE INSTALLED AS SHOWN IN THE ILLUSTRATION BELOW.