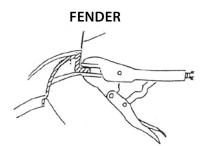

## **INSTALLATION PROCEDURE**

USING THE RESPECTIVE FENDER EXTENSION FOR EACH WHEEL OPENING, POSITION THE EXTENSION FIRMLY INTO THE OPENING. CLAMP THE FENDER EXTENSION FLANGE TO THE FENDER OPENING FLANGE WITH A VICE GRIPS, OR SIMILAR CLAMPING DEVICE (SEE ILLUSTRATION).